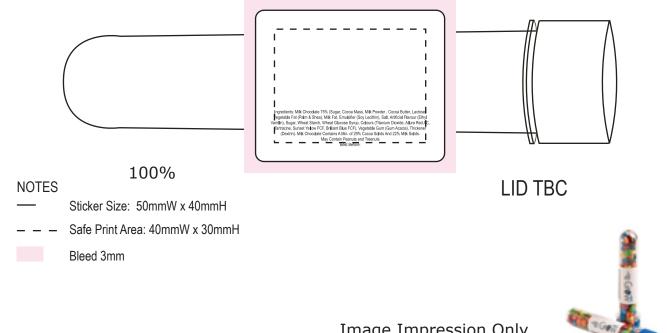

## ART APPROVAL

All colours used in this document are indicative only and they may vary across a variety of printing techniques and confectionery

Image Impression Only NOT to Scale

| Product Code  | : | CC031D                                                     |
|---------------|---|------------------------------------------------------------|
| Description   | : | Test Tube filled with M&Ms                                 |
| Order#        | : |                                                            |
| Company Name  | : |                                                            |
| Contact       | : |                                                            |
| Lid Colour    | : | White, Silver or Blue                                      |
| Sticker Size  | : | 50mmW x 40mmH                                              |
| Print Colour  | : | Digital Print Customer must provide PMS Colour print guide |
| Quantity      | : |                                                            |
| Delivery Date | : | Delivered to                                               |